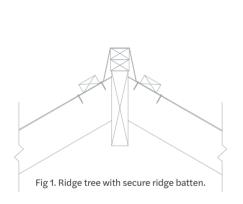

#### Installation

In order to fix this product correctly, a secure ridge tree or ridge batten(s) will be required, see Fig. 1. The finished height of the ridge tree/ridge batten must be a maximum of 20mm from the underside of the Ridge Tile. This allows the subsequent ridge fixing screw to get a strong fixing into the batten.