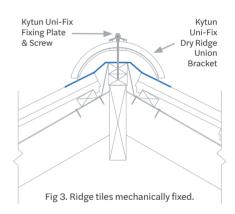

The ridge tiles should now be laid in place and mechanically fixed. We would recommend the Kytun Uni-Fix Dry Ridge Union Bracket, Fixing Plate and Screw Kit (available separately) to provide a weatherproof, secure fix for this application - see Fig. 3.