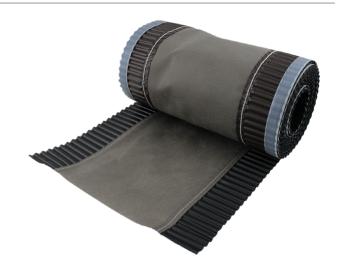

### **Product Information**

For use on pitched roof ridges and hips. Corrugated aluminium strips can be formed over roof slate / tile profiles, integral sealing tapes bond the aluminium strips to the roof covering, protecting against wind uplift and driving rain penetration.

Central PP spunbond ventilating fabric is both water tight and air / vapour permeable.

The two corrugated aluminium side flaps are designed to drape down over the top row of tiles / slates on either side as the roll is opened out. The underside has a strip of self-adhesive butyl protected by an easy-release backing tape.