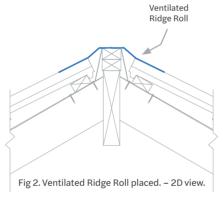

When the top course of tiles has been fixed, the ventilated ridge roll is then placed centrally along the ridge tree / batten. Fix the Ventilated Ridge Roll at 300mm centres along it's length. The two corrugated side flaps are designed to drape down over the top row of tiles on either side as the roll is

opened out. The underside has a strip of self-adhesive butyl protected by an easy-release backing tape. Removing the tape, the Ridge Roll is firmly applied by hand to the roof tiles. A ridge roll applicator is then used to securely fix in place, see Fig. 2.