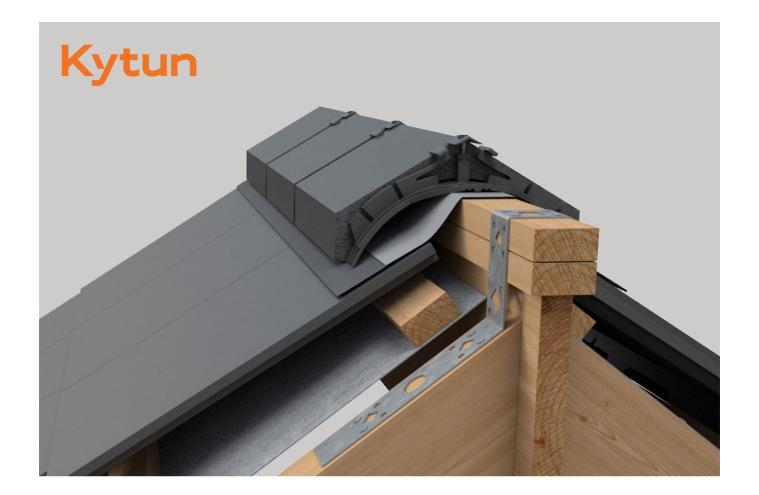

The ridge tiles should now be laid in place and mechanically fixed. We would recommend the Kytun Uni-Fix Dry Ridge Union Bracket, Fixing Plate and Screw Kit (available separately) to provide a weatherproof, secure fix for this application - see Fig. 3.