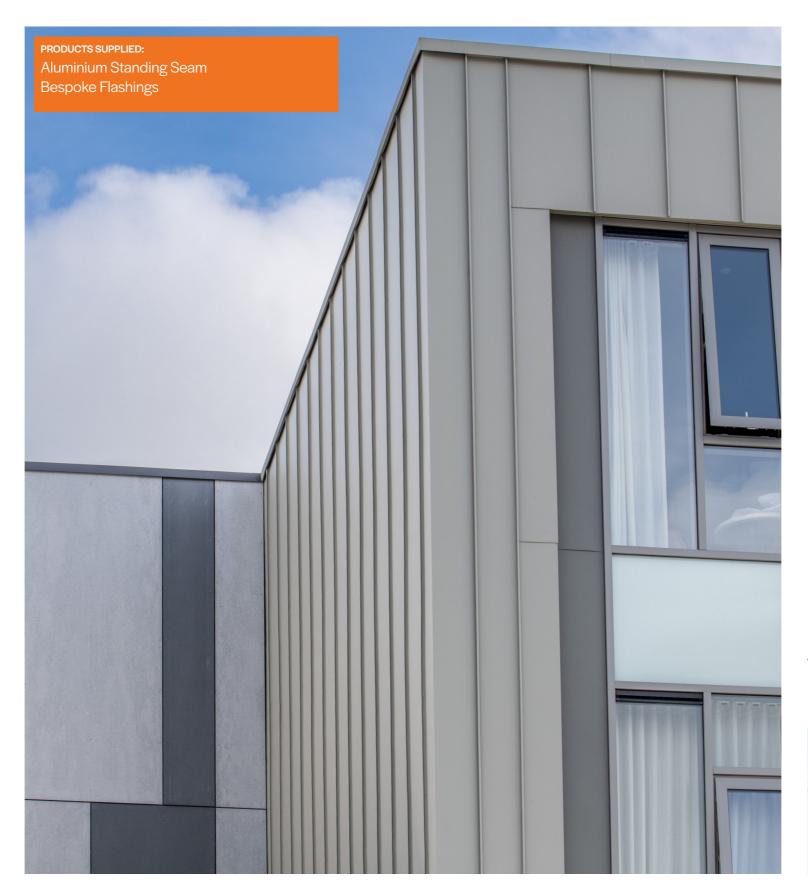

#### Kytun Aluminium Rainwater System & Architectural Aluminium

The material selection was crucial in achieving the finished look for the overall project. The Kytun technical team specified Aluminium Standing Seam in a light zinc grey colour due to its aesthetic appeal and product guarantees.

Th Kytun team undertook full installation across the project, which had to be precise, working with components which were fabricated both in the factory and on-site. These included Window Flashings, Ridge Capping, Raised Reveals, Eaves, and Verge, all meticulously applied to achieve a unified application throughout.

The resulting Kytun Architectural Aluminium Standing Seam system delivers high visual impact whilst ensuring minimal maintenance requirements and a long service life. The existing buildings are elements are complimented with a modern style. Darren McKelvey of McKelvey Construction commented,