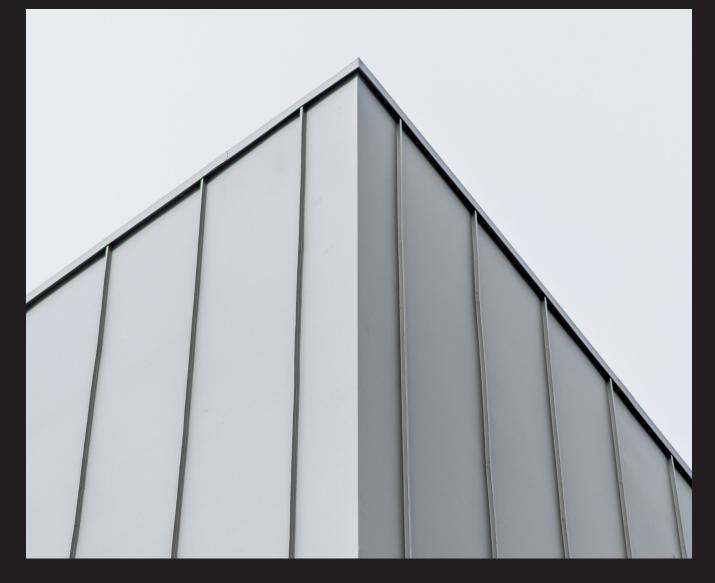

#### Kytun Aluminium Rainwater System & Architectural Aluminium

The material selection was crucial in achieving the finished look for the overall project. The Kytun technical team specified Aluminium Standing Seam in a light zinc grey colour due to its aesthetic appeal and product guarantees.

Th Kytun team undertook full installation across the project, which had to be precise, working with components which were fabricated both in the factory and on-site. These included Window Flashings, Ridge Capping, Raised Reveals, Eaves, and Verge, all meticulously applied to achieve a unified application throughout.

The resulting Kytun Architectural Aluminium Standing Seam system delivers high visual impact whilst ensuring minimal maintenance requirements and a long service life. The existing buildings are elements are complimented with a modern style. Darren McKelvey of McKelvey Construction commented,