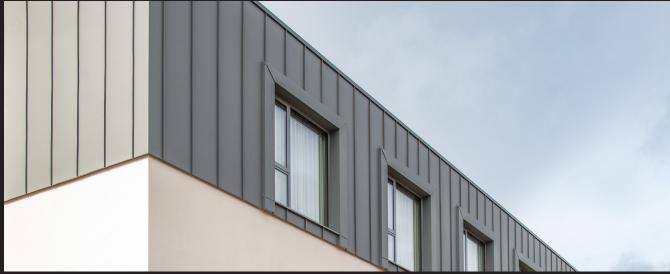

#### Kytun Aluminium Rainwater System & Architectural Aluminium

The material selection was crucial in achieving the finished look for the overall project. The Kytun technical team specified Aluminium Standing Seam in a light zinc grey colour due to its aesthetic appeal and product guarantees.

Th Kytun team undertook full installation across the project, which had to be precise, working with components which were fabricated both in the factory and on-site. These included Window Flashings, Ridge Capping, Raised Reveals, Eaves, and Verge, all meticulously applied to achieve a unified application throughout.

The resulting Kytun Architectural Aluminium Standing Seam system delivers high visual impact whilst ensuring minimal maintenance requirements and a long service life. The existing buildings are elements are complimented with a modern style. Darren McKelvey of McKelvey Construction commented,