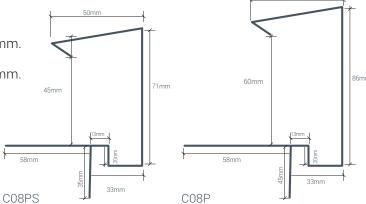

#### C08PS/C08P - uPVC

Overall length: 3000mm

| Code  | Size      | Colour | Pk Qty |
|-------|-----------|--------|--------|
| C08PS | 45mm x 3m | Blk    | 4      |
| C08P  | 60mm x 3m | Blk    | 4      |

Fully compatible with most tiles on the market. Suitable for brick, render & bargeboard construction.

45 - 55mm Version:

Suitable for a maximum individual tile thickness of 25mm.

60 - 70mm Version:

Suitable for a maximum individual tile thickness of 32mm.

## Compatability

Fully compatible with most tiles on the market. Suitable for brick, render & bargeboard construction.

45 - 55mm Version:

Suitable for a maximum individual tile thickness of 25mm.

60 - 70mm Version:

Suitable for a maximum individual tile thickness of 32mm.