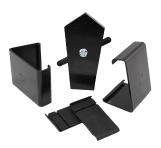

# Tile Dry Verge uPVC Fittings

| Code       | Description        | Size              | Colour | Pk Qty |
|------------|--------------------|-------------------|--------|--------|
| C08PFABL   | Apex Jointer       | Universal         | Blk    | n/a    |
| C08PFJIBL  | Stand. Int Jointer | Suits both sizes  | Blk    | n/a    |
| C08PFEBL   | Stand. End Cap     | 60-70mm           | Blk    | n/a    |
| C08PSFJEBL | External Jointer   | 45-55mm           | Blk    | n/a    |
| C08PFJEBL  | External Jointer   | 60-70mm           | Blk    | n/a    |
| C08PFBL    | Complete Pack      | 45-55mm • 60-70mm | Blk    | n/a    |

C08PFABL Apex Jointer

C08PFJIBL Standard Internal Jointer

C08PFEBL Standard End Cap

C08PJEBL External Jointer

C08PFBL Complete Pack