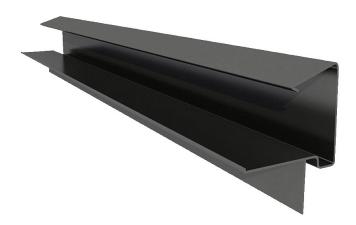

## **Product Details**

The Tile Dry Verge System permanently secures tiles on gable ends and gives an attractive maintenance free finish to the roofline. It provides a neat, continuous and totally weatherproof finish to the gable. The pvc system is available in Black. Integral patented drip system channels water to the eaves. The components are manufactured from high durability extruded UV inhibited PVC-u.

### **Product Features**

- Provides full wind uplift and rain protection.
- Patented 'Drip System' which allows for self drainage of rain water into the gutter.
- Extremely easy and quick to install.
- Requires no maintenance once installed.
- Flexile profile can accommodate up to 10mm increase in jaw opening

The Flat Tile Dry Verge System is available in 2 sizes. The standard flat tile or the small slimline flat tile.